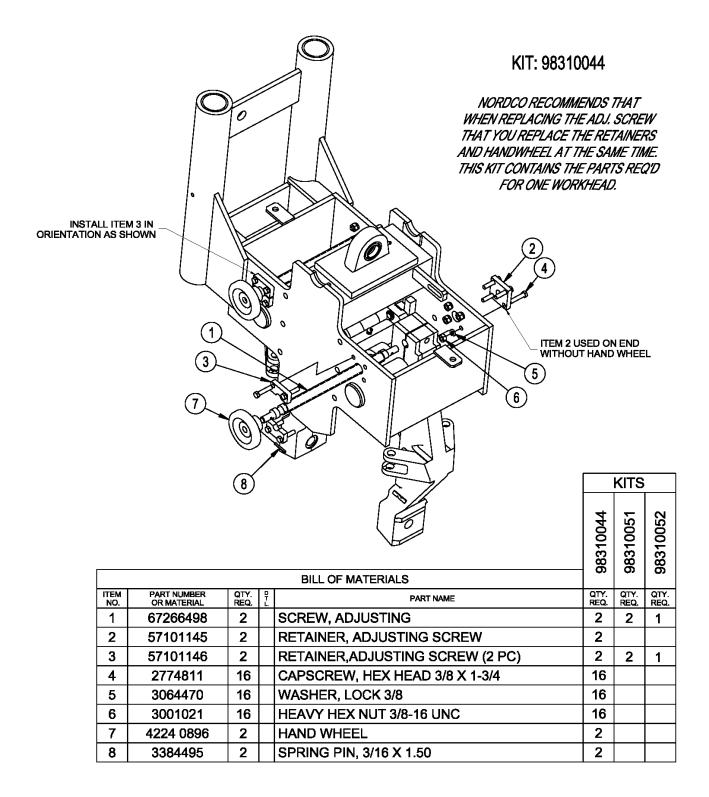

## **Product Support Bulletin 2017-002**

245 W. Forest Hill Avenue Oak Creek, WI 53154

Contact: Technical Support Phone: 800-445-9258 or Email: : TechSupport@Nordco.com

| Maintenance of Way ~ Work Equipment Bulletin |                                        |                                                       |                                                                                                                                                                                                                                                                                          |                                                 |  |
|----------------------------------------------|----------------------------------------|-------------------------------------------------------|------------------------------------------------------------------------------------------------------------------------------------------------------------------------------------------------------------------------------------------------------------------------------------------|-------------------------------------------------|--|
| DATE:                                        | 6 June 2017                            |                                                       |                                                                                                                                                                                                                                                                                          |                                                 |  |
| SUBJECT:                                     | Spike Puller Head Adjusting Screw Kits |                                                       |                                                                                                                                                                                                                                                                                          |                                                 |  |
| RATING:                                      |                                        | RECTIVE<br>ction is required)                         |                                                                                                                                                                                                                                                                                          | ALERT<br>(Potential Problem)                    |  |
|                                              |                                        | FORMATION<br>ction is optional)                       | x                                                                                                                                                                                                                                                                                        | <b>PRODUCT IMPROVEMENT</b><br>(Enhance Product) |  |
| MACHINE MODEL(S):                            |                                        | SP2R, Super Claws, Grab                               | SP2R, Super Claws, Grabbers                                                                                                                                                                                                                                                              |                                                 |  |
| SERIAL NUMBER(S):                            |                                        | ALL S/N'S                                             | ALL S/N'S                                                                                                                                                                                                                                                                                |                                                 |  |
| SUMMARY:                                     |                                        | design utilizes the split pl                          | Old adjustment screws required thread ends to act as stops. The new design utilizes the split plate (57101146) & machined surfaces on the adjustment thread for stops.                                                                                                                   |                                                 |  |
| OPERATIONAL IMPACT:                          |                                        | F: Adjustment screw threads the workhead.             | Adjustment screw threads would rollover on themselves creating slop in the workhead.                                                                                                                                                                                                     |                                                 |  |
| ACTION:                                      |                                        | adjusting screw. As a min<br>be replaced in pairs. Ho | If you are experiencing this issue Nordco recommends replacing your<br>adjusting screw. As a minimum, Nordco recommends that the screws<br>be replaced in pairs. However, Nordco does offer three different kits<br>depending on your needs. See other side for more detail on the kits. |                                                 |  |
|                                              |                                        | Please contact NORDCO<br>your kit.                    | Parts Dep                                                                                                                                                                                                                                                                                | partment at 1-800-647-1724 to order             |  |
| WARRANTY:                                    |                                        | None                                                  | None                                                                                                                                                                                                                                                                                     |                                                 |  |

## **NORDCO Product Support Bulletin 2017-002**