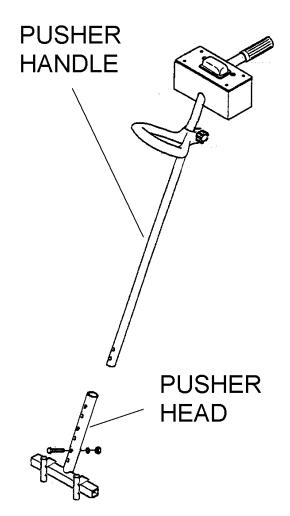

The Plate Pusher Head, part number 81470005, has been modified to provide up to 8" of adjustment in the length of the pusher assembly. The adjustment can be made in 1" increments and will allow adjustment to compensate for different operator heights. The operator will be more comfortable and productive.