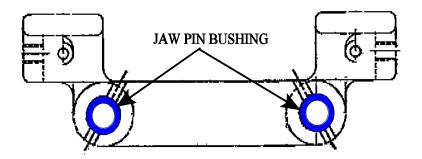

## SUBJECT: STEEL JAW PIN BUSHINGS

The jaw pin bushings in the 2135 8982 Jaw Mounting Assembly are being changed from bronze to steel. The part number for the steel jaw pin bushing is **2208 0573** and is completely interchangeable with the 2208 0572 bronze jaw pin bushing.

The steel bushing will wear longer than the bronze bushing in the 2135 8982 Jaw Mounting Assembly used on the Hydra-Hammer.

NOTE: The 2135 8980 Jaw Mounting Assembly with the 2208 0572 bronze jaw pin bushing must be used on all Hydra Spikers as the jaw pin turns in the bushings. On the Hydra-Hammers the jaw pin does not turn in the bushing.